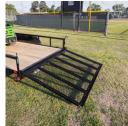

### VERSATILE 4' SPRING-ASSISTED REAR RAMP GATE (OPTIONAL)

Expand your hauling capabilities with the optional rear ramp gate with spring assist, ideal for transporting a variety of vehicles, including golf carts, ATVs, side-by-sides, and more.