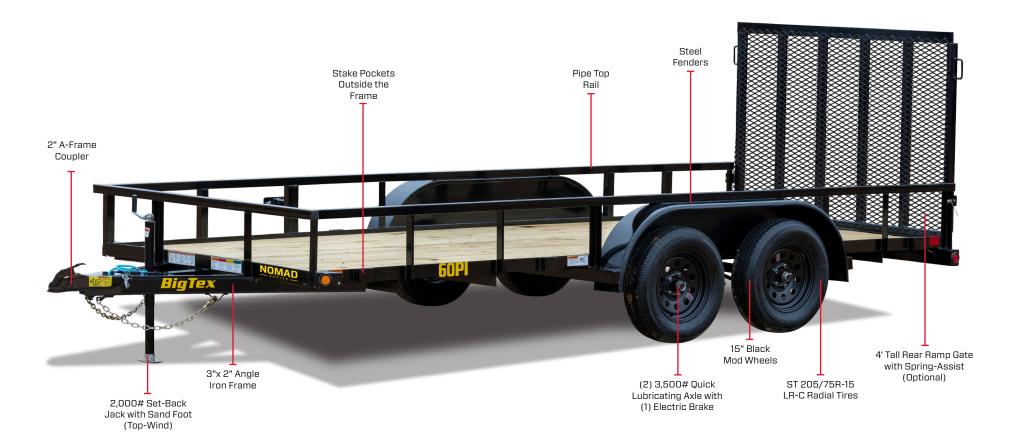

# **GOPI** TANDEM AXLE PIPE TOP UTILITY TRAILER

● ■ AXLE(S): Tandem (2 x 3,500#)

COUPLER(S): Bumper Pull

# STURDY PIPE TOP RAIL

Tackle the toughest jobs with a robust Top Rail, constructed from 2"x 2" square tubing.

### VERSATILE 4' SPRING-ASSISTED REAR RAMP GATE (OPTIONAL)

Expand your hauling capabilities with the optional rear ramp gate with spring assist, ideal for transporting a variety of vehicles, including golf carts, ATVs, side-by-sides, and more.

### SET-BACK JACK

The 2,000# Set-Back Jack allows the tailgate of the tow vehicle to be lowered without the top of the jack damaging the tailgate.