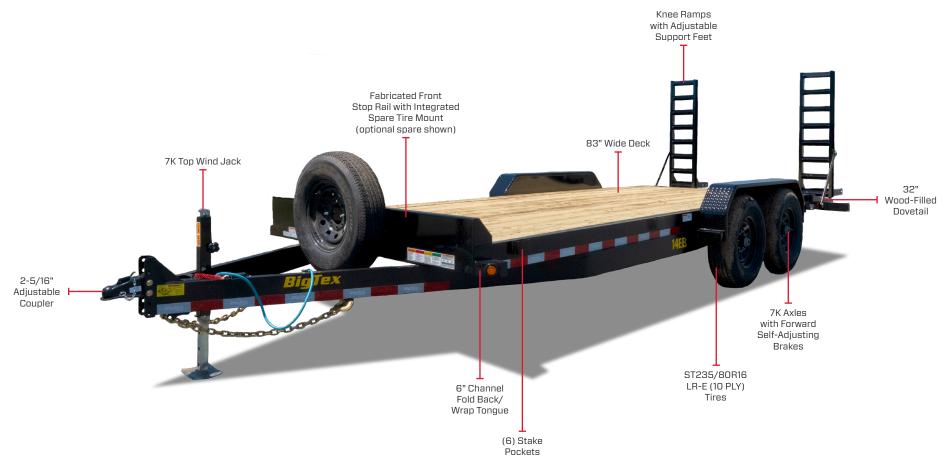

# TANDEM AXLE EQUIPMENT TRAILER

CARGO CAPACITY: 10,980 - 11,300#

AVAILABLE LENGTHS: 18', 20', 22'

COUPLER: Bumper Pull

# ADJUSTABLE COUPLER

The adjustable coupler allows the trailer to adapt to the height of your bumper hitch to help ensure optimal loading and ride angle.

### HORTLESS MAINTENANG:

Our forward self-adjusting brakes make brake maintenance a breeze. The system automatically adjusts the brake shoes as they wear down, eliminating the need for manual adjustments.

## SECURE YOUR CARGO

Our Front Stop Rail keeps your equipment safely on the deck and prevents it from rolling off during transit. It also protects your tow vehicle from potential damage caused by shifting cargo.

### ADJUSTABLE KNEE RAMPS

5' knee ramps provide a smooth loading experience and adjustable width to accommodate various equipment. While the adjustable feet allow for stability on different ground conditions.