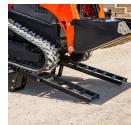

### ADJUSTABLE KNEE RAMPS

5' knee ramps provide a smooth loading experience and adjustable width to accommodate various equipment. While the adjustable feet allow for stability on different ground conditions.