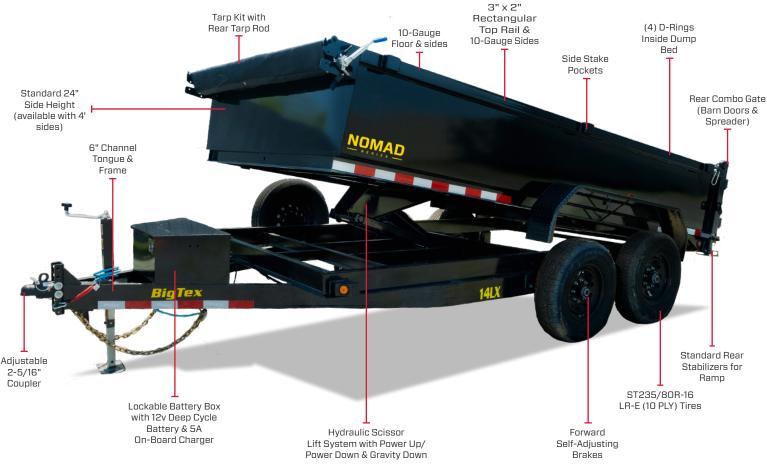

# CHANNEL TANDEM AXLE DUMP TRAILER

GVWR: 14,000#

CARGO CAPACITY: 7.2 yd3

ANGLE: 40°

COUPLER: Bumper-Pull

DECK HEIGHT: 30"

# POWER UP/POWER DOWN & GRAVITY DOWN

Equipped with a Hydraulic Scissor Lift System featuring power up/power down and gravity down capabilities, this trailer achieves over 20% more cycles compared to traditional power up/power down systems.

### EOUIPMENT READY-DESIGN

This model is standard equipped with slide in ramps, rear stabilizers and D-rings for loading and hauling your equipment.

## FEATURE PACKED

These models come standard with all the essentials, including a 7K Jack, Rear Stabilizer Jacks, Tarp Kit, Onboard Battery Charger, and Rear Combo Gates

Our forward self-adjusting brakes make brake maintenance a breeze. The system automatically adjusts the brake shoes as they wear down, eliminating the need for manual adjustments.