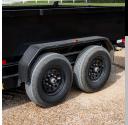

## FEATURE PACKED

These models come standard with all the essentials, including a 7K Jack, Rear Stabilizer Jacks, Tarp Kit, Onboard Battery Charger, and Rear Combo Gates

Our forward self-adjusting brakes make brake maintenance a breeze. The system automatically adjusts the brake shoes as they wear down, eliminating the need for manual adjustments.