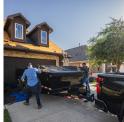

# CHANNEL TANDEM AXLE DUMP TRAILER

GVWR: 14,000#

CARGO CAPACITY: 7.2 yd3

ANGLE: 40°

COUPLER: Bumper-Pull

DECK HEIGHT: 30"

### EOUIPMENT READY-DESIGN

This model is standard equipped with slide in ramps, rear stabilizers and D-rings for loading and hauling your equipment.