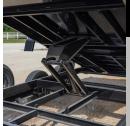

# POWER UP/POWER DOWN & GRAVITY DOWN

Equipped with a Hydraulic Scissor Lift System featuring power up/power down and gravity down capabilities, this trailer achieves over 20% more cycles compared to traditional power up/power down systems.