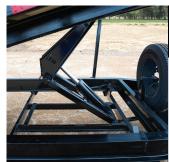

## SCISSOR-STYLE Hydraulic Hoist

The scissor-style hydraulic hoist provides more load stability and uses less energy than single-ram systems and requires less maintenance than dual-ram configurations.

AVAILABLE LENGTHS: 22'-26'