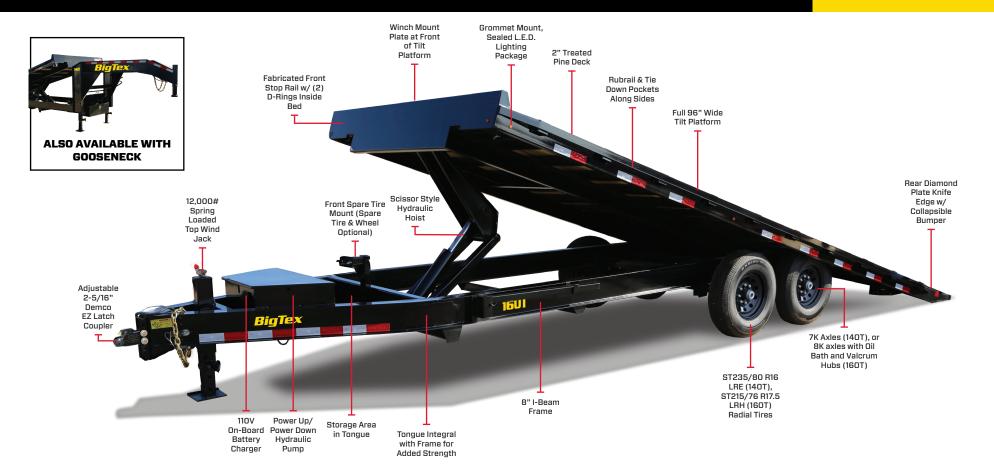

## **GOT** OVER THE AXLE TILT TRAILER

EMPTY WEIGHT: 4,745# (140T 22' Model), 4,915# (160T 22' Model)

COUPLER: Adjustable 2-5/16" DEMCO EZ-Latch

GVWR: 14,000# (140T), 16,000# (160T)

BED WIDTH: 102" WIDE

## FRONT WINCH MOUNT Plate Standard

Add an electric winch to the tilt platform with ease by utilizing the standard equipped winch mount plate.

## SCISSOR-STYLE Hydraulic Hoist

The scissor-style hydraulic hoist provides more load stability and uses less energy than single-ram systems and requires less maintenance than dual-ram configurations.

AVAILABLE LENGTHS: 22'-26'

## REAR KNIFE EDGE WITH Collapsible Bumper

**BigTex** 

A knife edge at the rear of the 140T/160T makes loading equipment easy and provides a smooth transition. The collapsible rear bumper also provides additional safety.