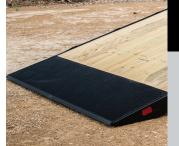

## REAR KNIFE EDGE WITH Collapsible Bumper

**BigTex** 

A knife edge at the rear of the 140T/160T makes loading equipment easy and provides a smooth transition. The collapsible rear bumper also provides additional safety.