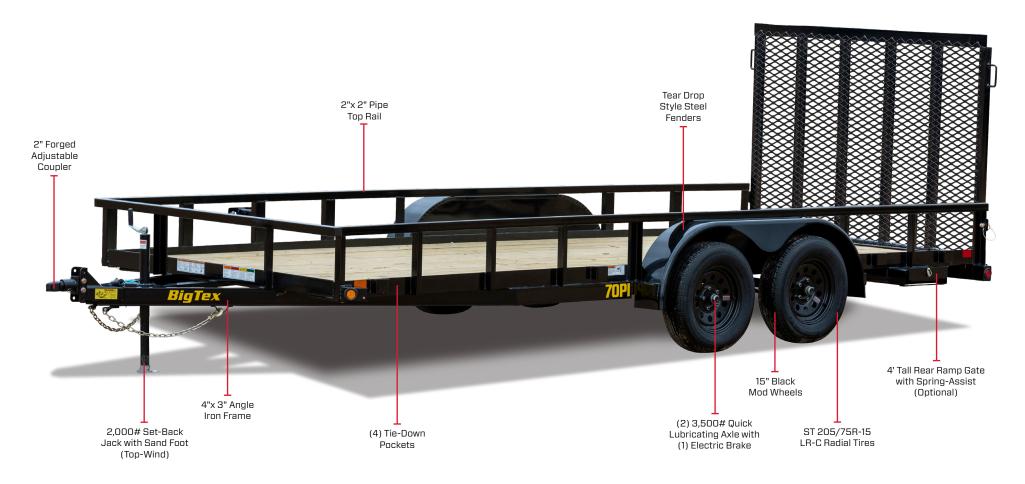

# 70PI TANDEM AXLE PIPE UTILITY TRAILER

#### STURDY PIPE TOP RAIL

Tackle the toughest jobs with a robust Top Rail, constructed from 2"x 2" square tubing.

#### SELF-ADJUSTING Brakes

The front axle is equipped with Self-Adjusting Brakes, delivering optimum braking performance with minimal maintenance.

## VERSATILE REAR 3-WAY GATE

The rear ramp gate has 3-functions to make this trailer flexible for whatever you need to do. It is a 4' ramp for loading your equipment, then it latches to become the rear gate or it can be folded in to haul longer cargo.

### (4) INTEGRATED TIE-DOWN

Secure your cargo easily with integrated loops conveniently located on the outside frame.