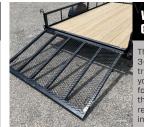

## VERSATILE REAR 3-WAY GATE

The rear ramp gate has 3-functions to make this trailer flexible for whatever you need to do. It is a 4' ramp for loading your equipment, then it latches to become the rear gate or it can be folded in to haul longer cargo.