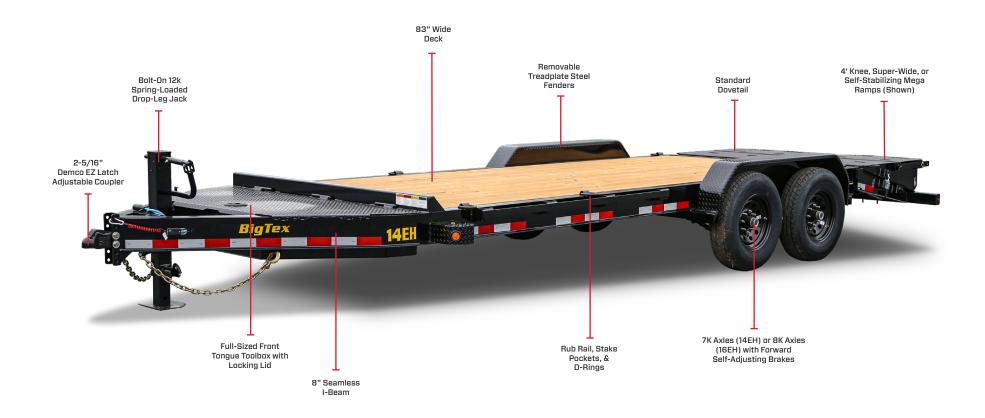

# **HEAVY-DUTY TANDEM AXLE SEAMLESS I-BEAM EQUIPMENT TRAILER**

GVWR: 15,400 - 19,200#

lbs EMPTY WEIGHT: 2,640 - 3,892#

AVAILABLE LENGTHS: 16' - 24' (GOOSENECK AVAILABLE IN 20', 22', 24')

→ BED WIDTH: 83" Wide

COUPLER: Bumper Pull, Pintle or Gooseneck

### EGA-SIZED

Benefit from our Full-Sized Front Tongue Toolbox, offering spare tire storage and ample space for all your tie-down gear, ensuring you have everything you need for a hassle-free hauling experience.

# DAPTABLE LOAD

Our Full-Length Rub Rail, D-Rings, and Stake Pockets deliver unmatched flexibility for securing various load types, ensuring a safe and stable transportation experience for all your cargo needs.

# IPTIONAL SELF-

Discover the future of equipment transportation with our Self-Stabilizing Mega Ramps, combining cutting-edge technology and superior design for unparalleled loading and unloading efficiency.

# CUSTOMIZABLE RAMP

Select from our optional Super Wide or Slide-In Ramps for a tailored ramp package. Experience a flexible, convenient system that meets your equipment