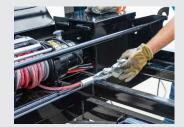

ROLL-OFF DUMP TRAILER

BUMPER PULL ROLL-OFF DUMP TRAILER

**ROLL-OFF DUMP BIN** (SOLD SEPARATELY)

13 Cubic-Yard Capacity

# **HEAVY DUTY 10-GAUGE,** 4' SIDES

Our Roll-Off dump bins are built tough with durable 10-gauge steel. Plus, our taller 4' side height helps keep loose materials off the road and in the bin where they belong.