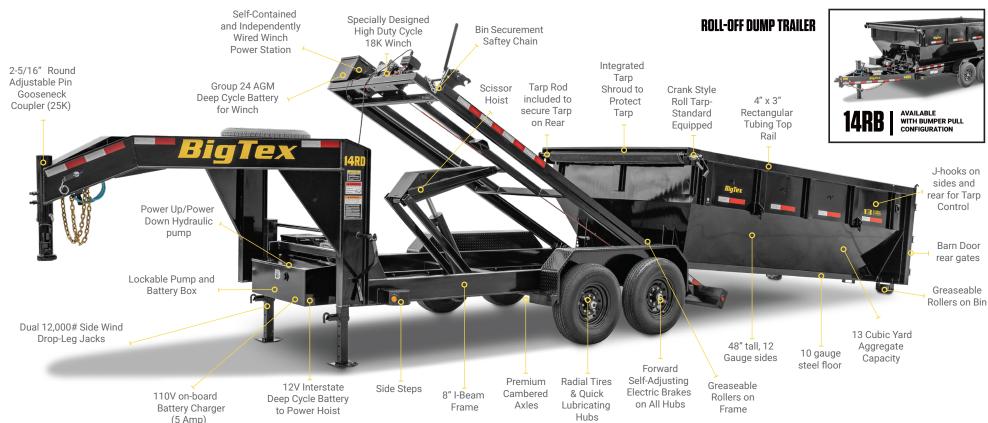

# THE RIGHT TOOL **FOR THE JOB**

Unlike some competitive products, the Big Tex Roll-Off Dumps are equipped with a High-Duty Cycle Winch designed for longevity and multiple cycles each day.