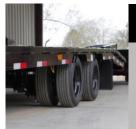

### HEAVY DUTY ADJUSTABLE SUSPENSION

The 3XPH is equipped with a heavy-duty adjustable susnpension to ensure your trailer is ready to handle the heaviest of loads.