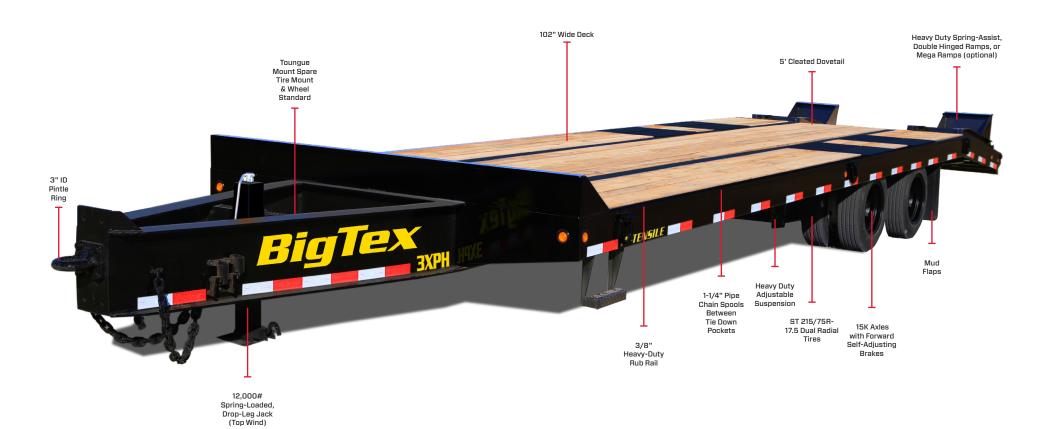

### HEAVY DUTY ADJUSTABLE SUSPENSION

The 3XPH is equipped with a heavy-duty adjustable susnpension to ensure your trailer is ready to handle the heaviest of loads.