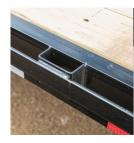

## OLUTIONS

The stadard equippped 3/8"" rub rail, stakepockets and 1-1/4"" pipe chain spool combine to create a versitile tool for securing your load.

Upgrade to Mega Ramps and enjoy an optimal equipment loading experience. These heavy-duty, extra-wide ramps are designed to handle the demands of loading various types of equipment with ease.