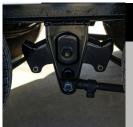

## OLUTIONS

The stadard equippped 3/8"" rub rail, stakepockets and 1-1/4"" pipe chain spool combine to create a versitile tool for securing your load.

Upgrade to Mega Ramps and enjoy an optimal equipment loading experience. These heavy-duty, extra-wide ramps are designed to handle the demands of loading various types of equipment with ease.