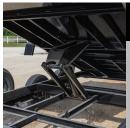

# POWER UP/POWER DOWN & GRAVITY DOWN

Equipped with a Hydraulic Scissor Lift System featuring power up/power down and gravity down capabilities, this trailer achieves over 20% more cycles compared to traditional power up/power down systems.