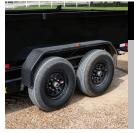

● ■ AXLES: Tandem 7,000#

DECK HEIGHT: 30"

## FEATURE PACKED

These models come standard with all the essentials, including a 7K Jack, Rear Stabilizer Jacks, Tarp Kit, Onboard Battery Charger, and Rear Combo Gates

Our forward self-adjusting brakes make brake maintenance a breeze. The system automatically adjusts the brake shoes as they wear down, eliminating the need for manual adjustments.