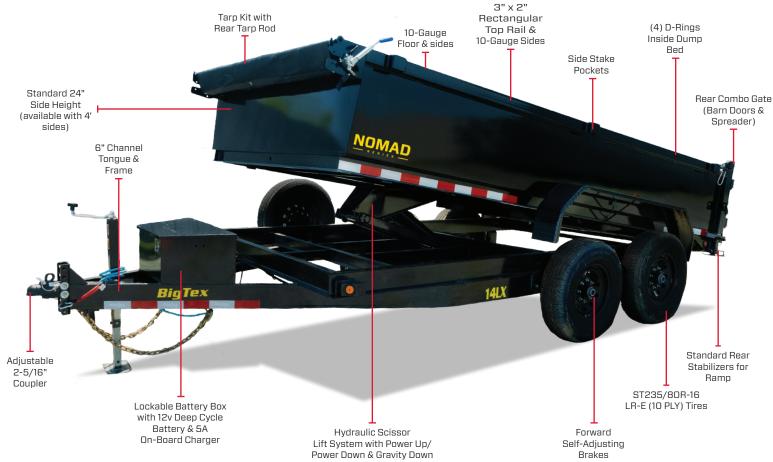

# CHANNEL TANDEM AXLE DUMP TRAILER

GVWR: 14,000#

CARGO CAPACITY: 10,340#

**AVAILABLE LENGTHS: 12', 14'** 

♦ BED WIDTH: 83"

COUPLER: Bumper-Pull

ANGLE: 40°

DUMP SIDE HEIGHT: 24" or 48"

● ■ AXLES: Tandem 7,000#

DECK HEIGHT: 30"

# POWER UP/POWER DOWN & GRAVITY DOWN

Equipped with a Hydraulic Scissor Lift System featuring power up/power down and gravity down capabilities, this trailer achieves over 20% more cycles compared to traditional power up/power down systems.

### EOUIPMENT READY-DESIGN

This model is standard equipped with slide in ramps, rear stabilizers and D-rings for loading and hauling your equipment.

## FEATURE PACKED

These models come standard with all the essentials, including a 7K Jack, Rear Stabilizer Jacks, Tarp Kit, Onboard Battery Charger, and Rear Combo Gates

Our forward self-adjusting brakes make brake maintenance a breeze. The system automatically adjusts the brake shoes as they wear down, eliminating the need for manual adjustments.