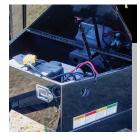

## DUMP ANGLE

The 70SR features a unique design with a steeper 43° dump angle compared to typical dump trailers, ensuring effortless unloading of material and an overall smoother dumping experience.