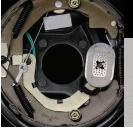

# EFFORTLESS Maintenance

Our forward self-adjusting brakes make brake maintenance a breeze. The system automatically adjusts the brake shoes as they wear down, eliminating the need for manual adjustments.