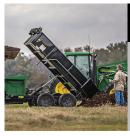

#### SEALED MODULAR WIRING HARNESS

The sealed modular wiring protectes the wiring of the 50SR. This also allows quickerand more robust repairs than traditional wiring attachments.