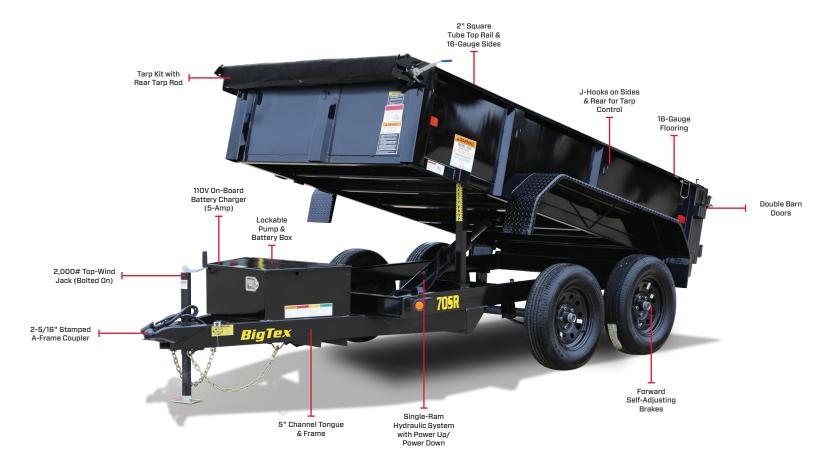

### SECURE LOCKABLE BATTERY BOX

Safeguard your pump and battery system from damage and theft with our lockable battery box, designed to provide reliable protection while maintaining easy access when needed.